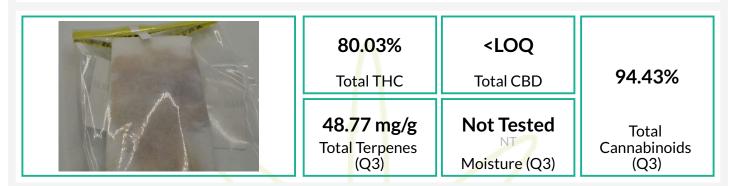

## Cannabinoids

| Carmabiliteras |      |                                                            |                                |           |
|----------------|------|------------------------------------------------------------|--------------------------------|-----------|
| Analyte        | LOQ  | Result                                                     | Result                         | Qualifier |
|                | %    | %                                                          | mg/g                           |           |
| THCa           | 2.07 | 87.16                                                      | 871.6                          |           |
| Δ9-THC         | 2.07 | 3.60                                                       | 36.0                           |           |
| ∆8-THC         | 2.07 | ND                                                         | ND                             | Q3        |
| THCVa          | 2.07 | <loq< td=""><td><loq< td=""><td>Q3</td></loq<></td></loq<> | <loq< td=""><td>Q3</td></loq<> | Q3        |
| THCV           | 2.07 | ND                                                         | ND                             | Q3        |
| CBDa           | 2.07 | <loq< td=""><td><loq< td=""><td></td></loq<></td></loq<>   | <loq< td=""><td></td></loq<>   |           |
| CBD            | 2.07 | ND                                                         | ND                             |           |
| CBDVa          | 2.07 | ND                                                         | ND                             | Q3        |
| CBDV           | 2.07 | ND                                                         | ND                             | Q3        |
| CBN            | 2.07 | ND                                                         | ND                             | Q3        |
| CBGa           | 2.07 | <loq< td=""><td><loq< td=""><td>Q3</td></loq<></td></loq<> | <loq< td=""><td>Q3</td></loq<> | Q3        |
| CBG            | 2.07 | <loq< td=""><td><loq< td=""><td>Q3</td></loq<></td></loq<> | <loq< td=""><td>Q3</td></loq<> | Q3        |
| CBCa           | 2.07 | 3.68                                                       | 36.8                           | Q3        |
| CBC            | 2.07 | ND                                                         | ND                             | Q3        |
| Total          |      | 94.43                                                      | 944.3                          | Q3        |

## **Terpenes**

|                 |      |                                                                                                                                                |                                                                                                                    |           |                  |      |                                                                     |                                         |            | 10             |
|-----------------|------|------------------------------------------------------------------------------------------------------------------------------------------------|--------------------------------------------------------------------------------------------------------------------|-----------|------------------|------|---------------------------------------------------------------------|-----------------------------------------|------------|----------------|
| Analyte         | LOQ  |                                                                                                                                                |                                                                                                                    | Qualifier | Analyte          | LOQ  |                                                                     | ResultQ                                 | ualifier   |                |
|                 | mg/g | mg/g                                                                                                                                           | %                                                                                                                  |           |                  | mg/g | mg/g                                                                | %                                       |            |                |
| β-Caryophyllene | 0.82 | 13.18                                                                                                                                          | 1.318                                                                                                              | Q3        | cis-Nerolidol    | 0.82 | ND                                                                  | ND                                      | Q3         | Cinnamon       |
| Farnesene       | 0.07 | 10.63                                                                                                                                          | 1.063                                                                                                              | Q3        | Citronellol      | 4.10 | ND                                                                  | ND                                      | Q3         | Cinnamon       |
| δ-Limonene      | 0.82 | 5.63                                                                                                                                           | 0 <mark>.563</mark>                                                                                                | Q3        | Eucalyptol       | 0.41 | ND                                                                  | ND                                      | <b>Q</b> 3 |                |
| β-Myrcene       | 0.41 | 4.90                                                                                                                                           | 0.490                                                                                                              | Q3        | Fenchone         | 0.82 | ND                                                                  | ND                                      | Q3         |                |
| α-Humulene      | 0.41 | 3.51                                                                                                                                           | 0.351                                                                                                              | Q3        | y-Terpinene      | 0.41 | ND                                                                  | ND                                      | Q3         |                |
| Linalool        | 0.82 | 2.71                                                                                                                                           | 0.271                                                                                                              | Q3        | y-Terpineol      | 0.09 | ND                                                                  | ND                                      | Q3         | Magnalia       |
| α-Pinene        | 0.41 | 2.64                                                                                                                                           | 0.264                                                                                                              | Q3        | Geraniol         | 8.20 | ND                                                                  | ND                                      | Q3         | Magnolia       |
| Fenchol         | 0.41 | 1.55                                                                                                                                           | 0.155                                                                                                              | Q3        | Geranyl Acetate  | 0.41 | ND                                                                  | ND                                      | Q3         |                |
| α-Bisabolol     | 0.41 | 1.12                                                                                                                                           | 0.112                                                                                                              | Q3        | Guaiol           | 0.41 | <loq< td=""><td><loq< td=""><td>Q3</td><td></td></loq<></td></loq<> | <loq< td=""><td>Q3</td><td></td></loq<> | Q3         |                |
| α-Terpineol     | 0.67 | 1.08                                                                                                                                           | 0.108                                                                                                              | Q3        | Isoborneol       | 4.10 | ND                                                                  | ND                                      | Q3         |                |
| cis-Ocimene     | 0.12 | 0.99                                                                                                                                           | 0.099                                                                                                              | Q3        | Isopulegol       | 0.41 | ND                                                                  | ND                                      | Q3         |                |
| β-Pinene        | 0.82 | 0.83                                                                                                                                           | 0.083                                                                                                              | Q3        | Menthol          | 0.41 | ND                                                                  | ND                                      | Q3         | Lemon          |
| 3-Carene        | 0.82 | ND                                                                                                                                             | ND                                                                                                                 | Q3        | Nerol            | 0.41 | ND                                                                  | ND                                      | Q3         |                |
| α-Cedrene       | 0.41 | ND                                                                                                                                             | ND                                                                                                                 | Q3        | Pulegone         | 0.41 | ND                                                                  | ND                                      | Q3         |                |
| α-Phellandrene  | 0.41 | ND                                                                                                                                             | ND                                                                                                                 | Q3        | p-Cymene         | 0.41 | ND                                                                  | ND                                      | Q3         |                |
| α-Terpinene     | 0.41 | ND                                                                                                                                             | ND                                                                                                                 | Q3        | Sabinene         | 0.41 | ND                                                                  | ND                                      | Q3         | T              |
| β-Eudesmol      | 0.41 | <loq< td=""><td><loq< td=""><td>Q3</td><td>Sabinene Hydrate</td><td>0.41</td><td>ND</td><td>ND</td><td>Q3</td><td>Hops</td></loq<></td></loq<> | <loq< td=""><td>Q3</td><td>Sabinene Hydrate</td><td>0.41</td><td>ND</td><td>ND</td><td>Q3</td><td>Hops</td></loq<> | Q3        | Sabinene Hydrate | 0.41 | ND                                                                  | ND                                      | Q3         | Hops           |
| Borneol         | 1.23 | <loq< td=""><td><loq< td=""><td>Q3</td><td>Terpinolene 🛛 🗸</td><td>0.82</td><td>ND</td><td>ND</td><td>Q3</td><td></td></loq<></td></loq<>      | <loq< td=""><td>Q3</td><td>Terpinolene 🛛 🗸</td><td>0.82</td><td>ND</td><td>ND</td><td>Q3</td><td></td></loq<>      | Q3        | Terpinolene 🛛 🗸  | 0.82 | ND                                                                  | ND                                      | Q3         |                |
| Camphene        | 0.41 | <loq< td=""><td><loq< td=""><td>Q3</td><td>trans-Nerolidol</td><td>0.41</td><td>ND</td><td>ND</td><td>Q3</td><td>, j</td></loq<></td></loq<>   | <loq< td=""><td>Q3</td><td>trans-Nerolidol</td><td>0.41</td><td>ND</td><td>ND</td><td>Q3</td><td>, j</td></loq<>   | Q3        | trans-Nerolidol  | 0.41 | ND                                                                  | ND                                      | Q3         | , j            |
| Camphor         | 1.64 | ND                                                                                                                                             | ND                                                                                                                 | Q3        | trans-Ocimene    | 0.27 | ND                                                                  | ND                                      | Q3         |                |
| Caryophyllene   | 0.44 | 100                                                                                                                                            |                                                                                                                    |           | Valencene        | 0.41 | ND                                                                  | ND                                      | Q3         |                |
| Oxide           | 0.41 | <loq< td=""><td><loq< td=""><td>Q3</td><td>-</td><td></td><td></td><td></td><td></td><td>Lavender</td></loq<></td></loq<>                      | <loq< td=""><td>Q3</td><td>-</td><td></td><td></td><td></td><td></td><td>Lavender</td></loq<>                      | Q3        | -                |      |                                                                     |                                         |            | Lavender       |
| Cedrol          | 0.41 | ND                                                                                                                                             | ND                                                                                                                 | Q3        |                  |      |                                                                     |                                         |            |                |
|                 |      |                                                                                                                                                |                                                                                                                    |           |                  |      |                                                                     |                                         |            | 48.77 mg/g     |
|                 |      |                                                                                                                                                |                                                                                                                    |           |                  |      |                                                                     |                                         |            | Total Terpenes |