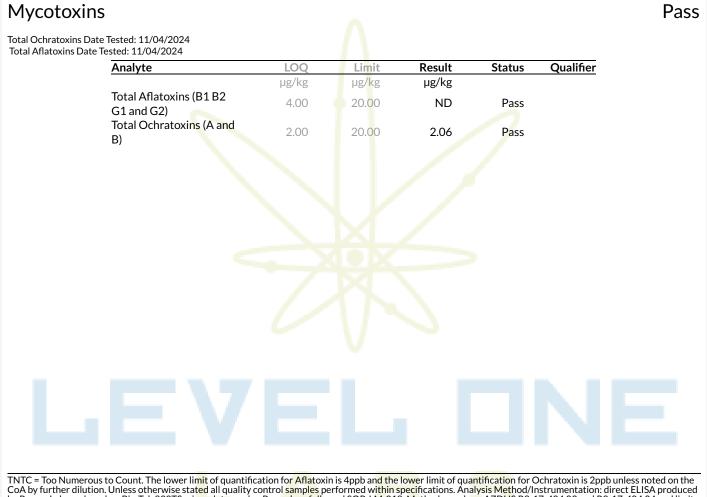

## Sample: 2411LVL1361.6360

Secondary License: ; Chain of Distribution:

Strain: Purple Urkel; Batch Size: 11 g; External Batch ID: C.PUL241029SH.WZRD-I Sample Received: 11/01/2024; Report Created: 11/07/2024; Report Expiration: 11/07/2025 Sampling Date: 10/31/2024; Sampling Time: 1500; Sampling Person: MZ Harvest Date: 09/26/2024; Manufacturing Date: 10/29/2024; External Lot ID: Date of Pickup: Time Collected:

by Romer Labs and read on Bio-Tek 800TS microplate reader. Procedure followed SOP-LM-018. Methods used per AZDHS R9-17-404.03 and R9-17-404.04 and limits set by AZDHS R9-17 Table 3.1. ADHS approved method.

Qualifiers: Date Tested: 11/04/2024 12:00 am

TNTC = Too Numerous to Count. The lower limit of quantification for E. coli is 10 CFU/g unless noted on the CoA by further dilution. Unless otherwise stated all quality control samples performed within specifications. Analysis Method/Instrumentation: E. coli plating via 3M Petrifilm per SOP-LM-019, Salmonella spp. And Aspergillus spp. detection by Bio-Rad CFX96 Deep Well real-time PCR per SOP-LM-016 & SOP-LM-017. Methods used per AZDHS R9-17-404.04 and microbial limits set by AZDHS R9-17 Table 3.1. ADHS approved method for microbials for all listed organisms.